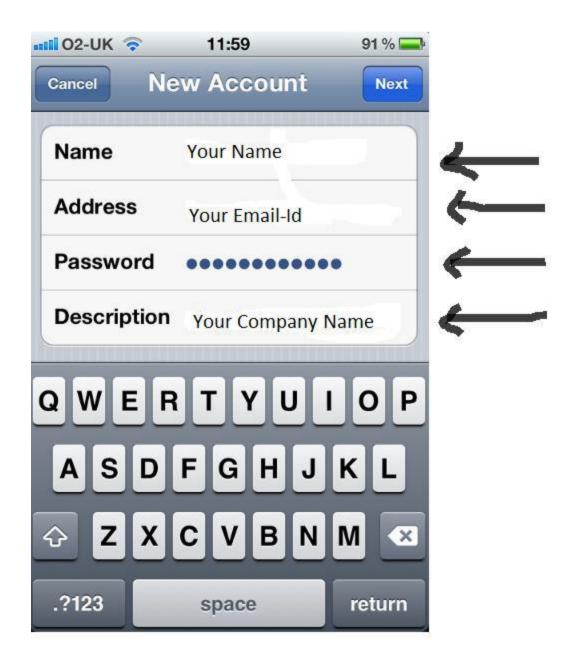

## wsinfotech®

6- Enter your account details; **Name**, **Email Address** and **Password**. The **Description** is a way for you to identify the account. Press **Next** 