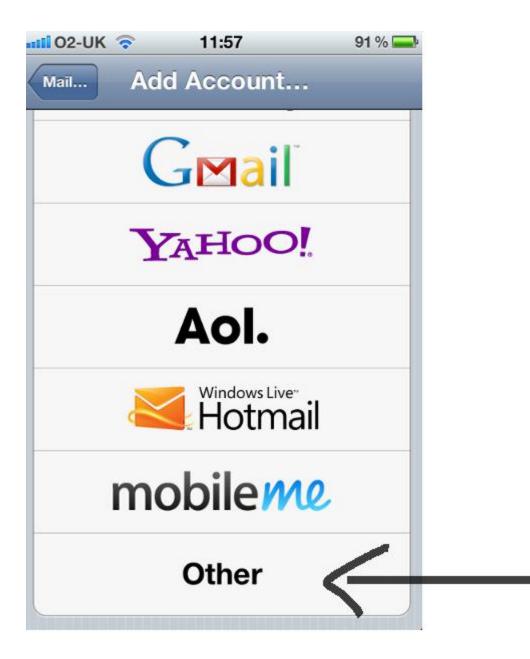

|           | >      |   |
| Personal Email         |           | ٢      |   |
| Add Account            |           | ۶      | E |
| Fetch New Data         |           | Off >  |   |
| Mail                   |           |        |   |
| Show 50 Re             | cent Mess | iges > |   |



# winfotech®

### 3- Select Add Account..

| IO2-UK 🗢 13:36         | 80% 🗪      |
|------------------------|------------|
| Settings Mail, Contac  | ts, Calen  |
| Accounts               |            |
| iCloud<br>Not Verified |            |
| live.co.uk<br>Mail     | 2          |
| Personal Email         | ×          |
| Add Account            | > E        |
| Fetch New Data         | Off >      |
| Mail                   |            |
| Show 50 Recent         | Messages > |





### 4- Select Other









## wsinfotech®

6- Enter your account details; **Name**, **Email Address** and **Password**. The **Description** is a way for you to identify the account. Press **Next** 







#### 7- Select POP or IMAP

Enter the **Incoming Mail server** details. **Host Name** will be **mxa.w3i.email**, the **User Name** will be your 'mailbox' name. The **Password** will already be populated

| 1 O2-UK 🛜   | 12:00         | 91 % 🕳  |
|-------------|---------------|---------|
| Cancel Ne   | w Accour      | nt Save |
| IMAP        |               | POP     |
| Name        | Your Name     |         |
| Address     | Your Email-le | b       |
| Description | Company       |         |
| Incoming Ma | ail Server    |         |
| Host Name   | mxa.w3i.en    | nail    |
| User Name   | Your Email-I  |